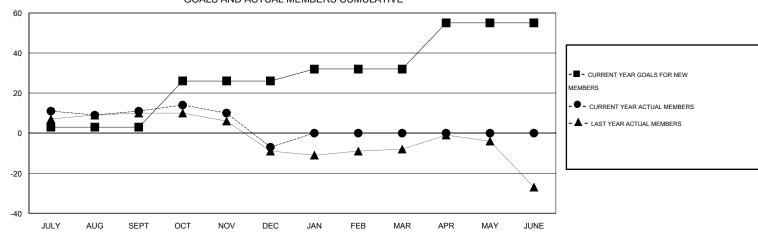

### GOALS AND ACTUAL MEMBERS CUMULATIVE

| DROPPED CLUBS: 1  DROPPED MEMBERS |               | 14 CLUBS OF 32 ADDED 1 OR MORE NEW MEMBERS | GENDER DISTRIBUTION           MALE         241 (60.25%)           FEMALE         159 (39.75%) |                |  |
|-----------------------------------|---------------|--------------------------------------------|-----------------------------------------------------------------------------------------------|----------------|--|
| DECEASED CLUB CANCELLED OTHER     | 2<br>12<br>26 | CLICK HERE FOR HEALTH ASSESSMENT DATA      | FAMILY UNIT MEMBERS  HEAD OF HOUSEHOLD                                                        | 91<br>45<br>46 |  |
| TOTAL                             | 40            |                                            | NON-HEAD OF HOUSEHOLD                                                                         | 40             |  |